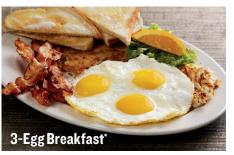

# BREAKFAST CAGE-FREE

Choose Bacon, Sausage, Ham, or Chili

Choose Bacon, Sausage, or Ham

(Cal 610-1390) Served with toast and hash browns, fresh fruit, or tomato slices

Includes 2 eggs any style and [Cal 730/1070] 2 strips of bacon or 2 sausage patties

Includes 2 eggs any style and (Cal 870/1210) 2 strips of bacon or 2 sausage patties

**3 French Toast Slices** 

(Cal 980)

We proudly feature Pepsi-Cola® products

 Regular
 Medium
 Large

 (Cal 0-300)
 (Cal 0-430)
 (Cal 0-54)