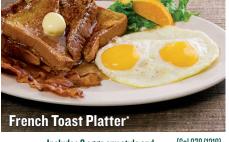

Includes 2 eggs any style and (Cal 870/1210) 2 strips of bacon or 2 sausage patties

**3 French Toast Slices** 

(Cal 980)

We proudly feature Pepsi-Cola® products

 Regular
 Medium
 Large

 (Cal 0-300)
 (Cal 0-430)
 (Cal 0-54)