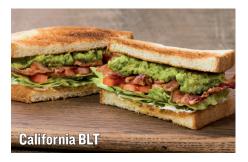

### and More

Charbroiled chicken breast, bacon, cheddar cheese, Hass avocado, and tomatoes on farm fresh greens

(Cal 660) Wrap

(Cal 900)

(Cal 720/860)

Wrap

(Cal 1070)

Charbroiled Chicken Salad