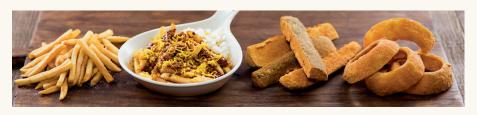

### Farm Fresh SIDES

**Always Crispy Fries** 

Chili Cheese Fries

(Cal 480) (Cal 830)

4pc Zucchini Sticks or **Colossal Onion Rings** 

(Cal 480/520)

Fresh Fruit

(Cal 130)