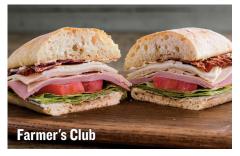

(Cal 1350-1650)

Turkey breast, ham, cheese, bacon, lettuce, tomato, Italian dressing, and mayo on a ciabatta roll

(Cal 1080) Combo

(Cal 1570-1870)

Turkey breast, cheese, bacon, tomato, and mayo on sourdough