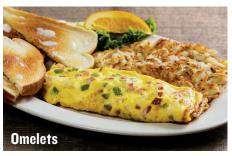

# BREAKFAST CAGE-FREE



Choose Bacon, Sausage, Ham, or Chili



Choose Bacon, Sausage, or Ham

(Cal 610-1390) Served with toast and hash browns, fresh fruit, or tomato slices



Includes 2 eggs any style and [Cal 730/1070] 2 strips of bacon or 2 sausage patties

4 Hot Cakes

(Cal 730)

(Syrup adds 250 Cal)



Served with toast and hash browns, fresh fruit, or tomato slices

 Denver
 (Cal 690-1130)

 Farmer's
 (Cal 990-1430)

 California
 (Cal 1060-1500)

 Ham & Cheese
 (Cal 780-1220)

#### **Daybreak Sandwich**

Choose Bacon, Sausage, or Ham

[Cal 710-870] Includes 2 eggs and American cheese on a toasted potato bun

\*Eggs are cooked to order. NOTICE: Consuming raw or undercooked meats, poultry, seafood, shellfish or eggs may increase your risk of foodborne illness, especially if you have certain medical conditions.



Includes 2 eggs any style and (Cal 870/1210) 2 strips of bacon or 2 sausage patties

**3 French Toast Slices** 

(Cal 980)



We proudly feature Pepsi-Cola® products

 Regular
 Medium
 Large

 (Cal 0-300)
 (Cal 0-430)
 (Cal 0-54)

Bottled Water [[ali] Real Ice Cream Shakes

Hot