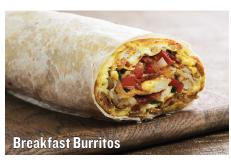

# BREAKFAST CAGE-FREE

Choose Bacon, Sausage, Ham, or Chili

Choose Bacon, Sausage, or Ham

(Cal 610-1390) Served with toast and hash browns, fresh fruit, or tomato slices

Includes 2 eggs any style and [Cal 730/1070] 2 strips of bacon or 2 sausage patties