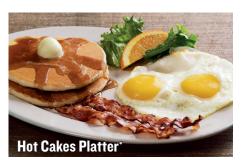

4 Hot Cakes

(Cal 730)

(Syrup adds 250 Cal)

Served with toast and hash browns, fresh fruit, or tomato slices

 Denver
 (Cal 690-1130)

 Farmer's
 (Cal 990-1430)

 California
 (Cal 1060-1500)

 Ham & Cheese
 (Cal 780-1220)