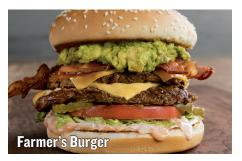

4 Hot Cakes

(Cal 730)

(Syrup adds 250 Cal)

Served with toast and hash browns, fresh fruit, or tomato slices

 Denver
 (Cal 690-1130)

 Farmer's
 (Cal 990-1430)

 California
 (Cal 1060-1500)

 Ham & Cheese
 (Cal 780-1220)