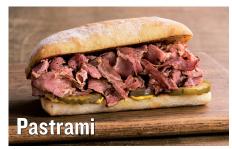

(Cal 880)

Turkey breast, cheese, bacon, tomato, and mayo on sourdough

(Cal 820)

(730/980)Wrap (Cal 940/1120)

Loaded (Cal 920) (Cal 830)

Loaded (Cal890) (Cal 760)

(Cal 760)

Wrap (Cal 1080)