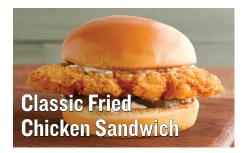

2000 Calories a day is used for general nutrition advice, but calorie needs vary. Additional nutrition information available upon request.

(Cal 580)







(Cal 600)

## FARM-FRESH SIDES



**Always Crispy Fries®** 

(Cal 480)

**Chili Cheese Fries** 

(Cal 840)

4pc Zucchini Sticks or Colossal Onion Rings™ (Cal 850/900)

**Fresh Fruit** 

(Cal 70)

(Cal 25)

Side Salad

(Dressing adds 70-450 Cal)













## SALADS, SANDWICHES AND MORE



Grilled chicken breast, bacon, cheddar cheese. Hass avocado, and tomatoes on farm fresh greens

Wrap (Cal 920)



Grilled chicken breast, bacon, cheese, lettuce, tomato, avocado, and mayo on sourdough

(Cal 880)



Turkey breast, cheese, bacon, tomato, and mayo on sourdough

(Cal 820)



(730/980)Wrap (Cal 940/1120)



Loaded (Cal 920) (Cal 830)



Loaded (Cal890) (Cal 760)



(Cal 760)

Wrap (Cal 1080)



(Cal 660)



(Cal 1160)



(Cal 730)

Dressing served on the side (Dressings add 70-450 Cal)



(Cal 1430)

**Grilled Chicken** Club

(Cal 720)

**Grilled Chicken** Sandwich

(Cal 560)

3pc Fish & Fries (2) 1410

4pc Fish Platter (a) 7/401