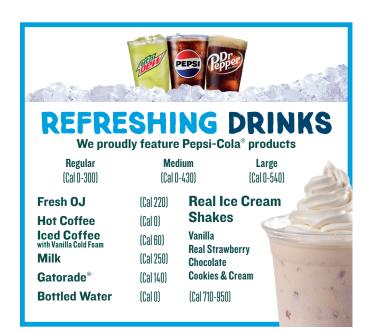

sh fruit, or tomato slices (Cal R10-1390)



Served with toast & hash browns, fresh fruit or tomato slices

| _      |                |
|--------|----------------|
| Denver | (Cal 690-1130) |

Farmer's (Cal 990-1430)

California (Cal 1060-1500)

Ham & Cheese (Cal 780-1220)



Includes 2 eggs any style and 2 sausage patties or 2 strips of bacon (Cal 730/1070)

4 Hot Cakes ([a] 730)

(Syrup adds 250 Cal)

French Toast Platter\* Includes 2 eggs any style and 2 sausage patties or 2 strips of bacon (Cal 870/1210)

or eggs may increase your risk of foodborne illness, especially if you have certain medical conditions.

3 French Toast Slices (Calgan)

\*Eggs are cooked to order. NOTICE: Consuming raw or undercooked meats, poultry, seafood, shellfish



Choose Sausage, Ham, or Bacon (Cal 710-870)







## FARM TO TABLE BURGERS®



Two 1/4 lb fresh, never frozen beef patties, topped with hickory smoked bacon, American cheese, farm fresh produce, hand-smashed avocado, and 1000 island dressing

(Cal 1060)



Hickory-smoked bacon tops two 1/4 lb fresh, never frozen beef patties. American cheese, farm fresh produce, and 1000 island dressing

(Cal 970)



**Natural Avocado** (Cal 870) **Bacon Cheeseburger** 

**Natural Cheeseburger** (Cal 720)

Veggie Burger (Cal 490)

Barn Burner® (Cal 700)

**Patty Melt** (Cal 890)

**4pc Chicken Strips** 

(Sauce adds 80-210 Cal)

2000 Calories a day is used for general nutrition advice, but calorie needs vary. Additional nutrition information available upon request.

(Cal 580)







(Cal 600)

## FARM-FRESH SIDES



**Always Crispy Fries®** 

(Cal 4