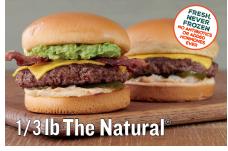

## FARM TO TABLE BURGERS®

Two 1/4 lb fresh, never frozen beef patties, topped with hickory smoked bacon, American cheese, farm fresh produce, hand-smashed avocado, and 1000 island dressing

(Cal 1060)

Hickory-smoked bacon tops two 1/4 lb fresh, never frozen beef patties. American cheese, farm fresh produce, and 1000 island dressing

(Cal 970)

**Natural Avocado** (Cal 870) **Bacon Cheeseburger** 

**Natural Cheeseburger** (Cal 720)

Veggie Burger (Cal 490)

Barn Burner® (Cal 700)

**Patty Melt** (Cal 890)

**4pc Chicken Strips** 

(Sauce adds 80-210 Cal)