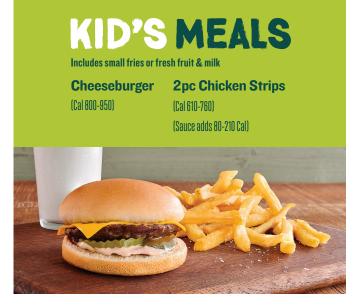

fruit, or tomato slices (Cal R10-1390)



Served with toast & hash browns, fresh fruit or tomato slices

| _      |                |
|--------|----------------|
| Denver | (Cal 690-1130) |

Farmer's (Cal 990-1430)

California (Cal 1060-1500)

Ham & Cheese (Cal 780-1220)



Includes 2 eggs any style and 2 sausage patties or 2 strips of bacon (Cal 730/1070)

4 Hot Cakes ([a] 730)

(Syrup adds 250 Cal)

French Toast Platter\* Includes 2 eggs any style and 2 sausage patties or 2 strips of bacon (Cal 870/1210)

or eggs may increase your risk of foodborne illness, especially if you have certain medical conditions.

3 French Toast Slices (Calgan)

\*Eggs are cooked to order. NOTICE: Consuming raw or undercooked meats, poultry, seafood, shellfish



Choose Sausage, Ham, or Bacon (Cal 710-870)







## FARM TO TABLE BURGERS®



Two 1/4 lb fresh, never frozen beef patties, topped with hickory smoked bacon, American cheese, farm fresh produce, hand-smashed avocado, and 1000 island dressing

(Cal 1060)



Hickory-smoked bacon tops two 1/4 lb fresh, never frozen beef patties. American cheese, farm fresh produce, and 1000 island dressing

(Cal 970)



**Natural Avocado** (Cal 870) **Bacon Cheeseburger** 

**Natural Cheeseburger** (Cal 720)

Veggie Burger (Cal 490)

Barn Burner® (Cal 700)

**Patty Melt** (Cal 890)

**4pc Chicken Strips** 

(Sauce adds 80-210 Cal)

2000 Calories a day is used for general nutrition advice, but calorie needs vary. Additional nutrition information available upon request.

(Cal 580)







(Cal 600)

## FARM-FRESH SIDES



**Always Crispy Fries®** 

(Cal 480