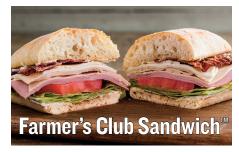

## SALADS, SANDWICHES AND MORE

Grilled chicken breast, bacon, cheddar cheese. Hass avocado, and tomatoes on farm fresh greens

Wrap (Cal 920)

Grilled chicken breast, bacon, cheese, lettuce, tomato, avocado, and mayo on sourdough

(Cal 880)

Turkey breast, cheese, bacon, tomato, and mayo on sourdough

(Cal 820)

(730/980)Wrap (Cal 940/1120)

Loaded (Cal 920) (Cal 830)

Loaded (Cal890) (Cal 760)

(Cal 760)

Wrap (Cal 1080)