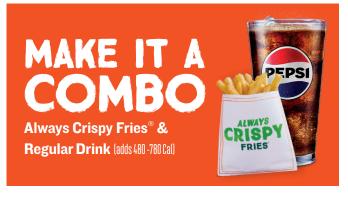

## FARM-FRESH SIDES

**Always Crispy Fries®** 

(Cal 480)

**Chili Cheese Fries** 

(Cal 840)

4pc Zucchini Sticks or Colossal Onion Rings™ (Cal 850/900)

**Fresh Fruit** 

(Cal 70)