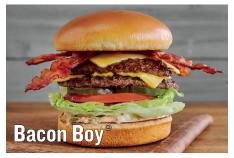

## FARM TO TABLE BURGERS®

Two 1/4 lb fresh, never frozen beef patties, topped with hickory smoked bacon, American cheese, farm fresh produce, hand-smashed avocado, and 1000 island dressing

(Cal 1060)

Hickory-smoked bacon tops two 1/4 lb fresh, never frozen beef patties. American cheese, farm fresh produce, and 1000 island dressing

(Cal 970)

**Natural Avocado** (Cal 870) **Bacon Cheeseburger** 

**Natural Cheeseburger** (Cal 720)

Veggie Burger (Cal 490)

Barn Burner® (Cal 700)

**Patty Melt** (Cal 890)

**4pc Chicken Strips** 

(Sauce adds 80-210 Cal)