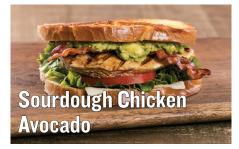

## SALADS, SANDWICHES AND MORE

Grilled chicken breast, bacon, cheddar cheese. Hass avocado, and tomatoes on farm fresh greens

Wrap (Cal 920)

Grilled chicken breast, bacon, cheese, lettuce, tomato, avocado, and mayo on sourdough