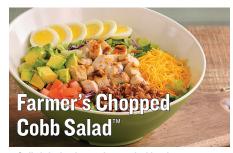

## SALADS, SANDWICHES AND MORE

Grilled chicken breast, bacon, cheddar cheese. Hass avocado, and tomatoes on farm fresh greens

Wrap (Cal 920)

Grilled chicken breast, bacon, cheese, lettuce, tomato, avocado, and mayo on sourdough