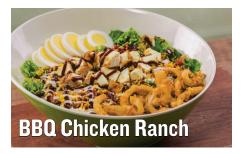

(Cal 880)

Turkey breast, cheese, bacon, tomato, and mayo on sourdough

(Cal 820)

(730/980)Wrap (Cal 940/1120)

Loaded (Cal 920) (Cal 830)

Loaded (Cal890) (Cal 760)

(Cal 760)

Wrap (Cal 1080)