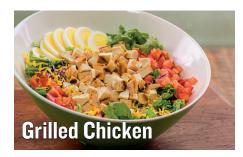

(Cal 660)

(Cal 1160)

(Cal 730)

Dressing served on the side (Dressings add 70-450 Cal)

(Cal 1430)

**Grilled Chicken** Club

(Cal 720)

**Grilled Chicken** Sandwich