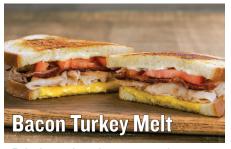

(Cal 880)

Turkey breast, cheese, bacon, tomato, and mayo on sourdough

(Cal 820)

(730/980)Wrap (Cal 940/1120)

Loaded (Cal 920) (Cal 830)

Loaded (Cal890) (Cal 760)

(Cal 760)

Wrap (Cal 1080)