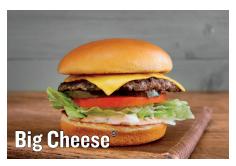

## FARM TO TABLE BURGERS®

Two 1/4 lb fresh, never frozen beef patties, topped with hickory smoked bacon, American cheese, farm fresh produce, hand-smashed avocado, and 1000 island dressing

(Cal 1060)

Hickory-smoked bacon tops two 1/4 lb fresh, never frozen beef patties. American cheese, farm fresh produce, and 1000 island dressing

(Cal 970)

**Natural Avocado** (Cal 870) **Bacon Cheeseburger** 

**Natural Cheeseburger** (Cal 720)

Veggie Burger (Cal 490)

Barn Burner® (Cal 700)

**Patty Melt** (Cal 890)

**4pc Chicken Strips** 

(Sauce adds 80-210 Cal)