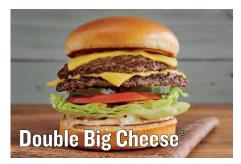

## FARM TO TABLE BURGERS®

Two 1/4 lb fresh, never frozen beef patties, topped with hickory smoked bacon, American cheese, farm fresh produce, hand-smashed avocado, and 1000 island dressing

(Cal 1060)

Hickory-smoked bacon tops two 1/4 lb fresh, never frozen beef patties. American cheese, farm fresh produce, and 1000 island dressing

(Cal 970)

**Natural Avocado** (Cal 870) **Bacon Cheeseburger** 

**Natural Cheeseburger** (Cal 720)

Veggie Burger (Cal 490)

Barn Burner® (Cal 700)

**Patty Melt** (Cal 890)

**4pc Chicken Strips** 

(Sauce adds 80-210 Cal)