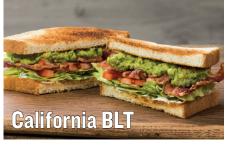

(Cal 880)

Turkey breast, cheese, bacon, tomato, and mayo on sourdough

(Cal 820)

(730/980)Wrap (Cal 940/1120)

Loaded (Cal 920) (Cal 830)

Loaded (Cal890) (Cal 760)

(Cal 760)

Wrap (Cal 1080)